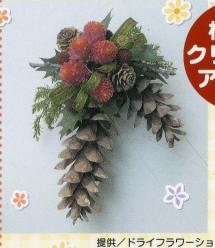

### 平成22年12月15日 ¥ 詳しくは6ページをご覧下さし

ご当選のプレゼントはクリスマスに間に合うよう発送いたします

松笠の クリスマス

3名様

サイズ:

15cm×15cm ※手作りのため おおよそのサイズ です。

提供/ドライフラワーショップ エフスリ