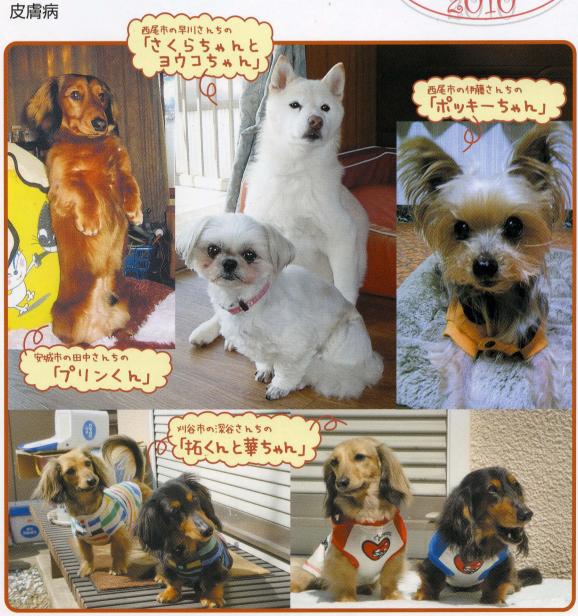

# Ringonoki News

やっと暑かった夏も終わり、涼しくなってきましたねー と言いたいところですが、まだまだ残暑が厳しいですね! 気象庁の発表によると平年並みになるのは11月に入っ てからとのこと。いやはや、ほんとに異常です。おまけに ラニーニャ現象で今年の冬はとっても厳しいそうです。 人間も動物達も体調崩さない様頑張りましょうね~。

今回は来院理由としても多い「皮膚病」についてのお話 をします。原因と一般的な診察の流れをお伝えしま~す。 最後は新人スタッフの紹介もしちゃいますよ~♪

# ★皮膚病の原因は★

皮膚病では「かゆがる」「皮膚が赤い」「毛が抜ける」「発疹ができる」など様々な症状が見られ、その原因も 様々です。皮膚病の原因は感染が原因のもの(感染性)と感染が原因でないもの(非感染性)に大きく分けら れます。複数の原因が重なって皮膚炎を起こしていることも少なくありません。そのため、診断・治療に長 く時間がかかることもあります。