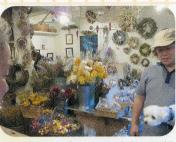

#### ● 10月某日 秋花日和

今日は、清里のドライフラワーショップ「エフスリー」さんにお邪魔しています。 ここのドライフラワーは湿度が低い清里で生花を自然そのままにドライにしたも のばかり。ナチュラルで色がとてもきれいです。

店内には、大小さまざまなリースやアクセサリーや小物もたくさん。アレンジ次

第で犬や猫にも似合いそう。カントリーテイストいっ ぱいの素敵なお店です。いつもカウンター横に鎮座 する看板猫の「みかん」もゆったりムード満点!

今日は、「MOMOTEKA」のドアに飾るリースづくりを初体験。グルーガンを使って好 きな花を自由につけていきます。オーナーの悦子さんに丁寧に教えていただきながら、 かわいいハートのリースができました。

次回はモモタロウ用に木の実がついたチョーカーに挑戦します!