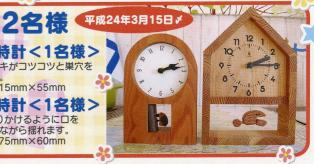

木に止まったキツツキがコツコツと巣穴を

長野県の工房で一台ずつ手作業で つくられています。

提供/夢木香株式会社

詳しくは6ページをご覧下さい。

#### ツキの時計<1名様>

開ける仕草をします ズ:145mm×215mm×55mm

子サカナの時計<1名様>

振子のサカナが、語りかけるように口を