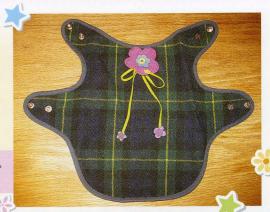

さて、今日の生徒は、マルチーズのモモタロウちゃんのお母さん。モモタロウちゃ んに似合うのはどんなだろう。お母さんのコートのリサイクルでつくった自慢の ブラックウォッチのコートに似合う取り外し可能のお花のチョーカーに決定! シックなコートなので、鮮やかなピンクの皮素材に決定しました。小物つくりの 布は、ほつれない皮かフェルトがオススメとのことです。

#### お花のチョーカーの作り方

- ①紙で型紙づくり。 紙をまず四つ折りにして チョキチョキ。 八つ折りにすればもっと細か い花びらに。
- ② 布にチャコペンで型を 移して、チョキチョキ。

#### ③ 色や大小を組み合わせたりして、 いくつかチョキチョキ。

小さい花びらを切るのは息をとめて…。 でも失敗!(笑)お姉さんが器用にチョキチョキ。

- ④ ステッチはジーンズ用の太い糸で。 真ん中はボタンもあり。
- ⑤ 皮ひもには手芸用のボンドでくっつけて。

さぁ、できあがり。コツは?「テキトーです(笑)」と先生。 つくることを楽しむこと、感性ですね。