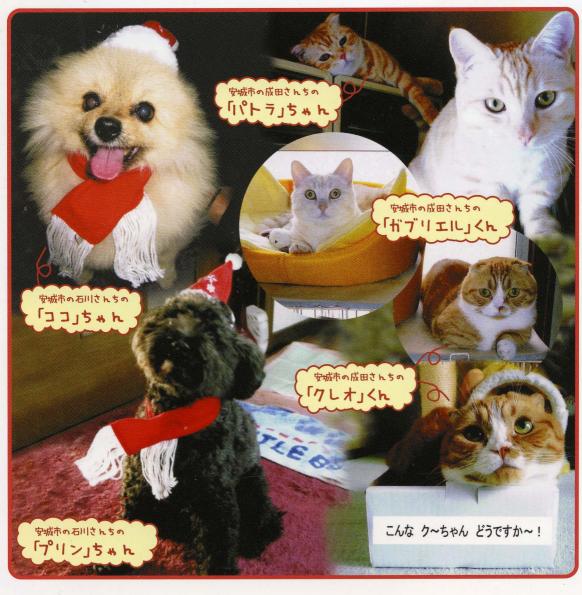

#### QUARTERLY MAGAZINE

りんごの樹動物病院ニュース

冬号2012.1月発行 季刊

# りんごの樹通信

 Special Edition 君と楽しく暮らしたい! 🌢 Ringonoki News ワクチンのお話





## Special Edition

## Perto

大切な家族のワンちゃんともっと楽しく暮らすた めの「一緒に学んでいこうよ」シリーズ。

最終回は、天真爛漫!人懐っこくて陽気な性格、教 室でも一番の人気者、フレンチブルドックのロイ君 のお母さんとお姉さんのアトリエで、アクセサリー 作りを体験します。

# みなが



師:水野清香さん(ロイ君のお姉さん) アトリエplus one

きれいに晴れた冬の日。今日はロイ君のお姉さんのアトリエに訪問 彼女は、小物からウエディングドレスまで請け負うデザイナーさん です。今まで、ロイ君のためにつくった作品は数知れず。散歩バッグ

や服はもちろん、とりはずしできる襟などおしゃ れを楽しむアイテムも。さすが、デザイナーさん です。安全ピンで小物をつけて、いくつものアレ ンジも楽しめます。このセンスはいただきです! それにしても、ロイ君はボーダーが良く似合



さて、今日の生徒は、マルチーズのモモタロウちゃんのお母さん。モモタロウちゃ んに似合うのはどんなだろう。お母さんのコートのリサイクルでつくった自慢の ブラックウォッチのコートに似合う取り外し可能のお花のチョーカーに決定! シックなコートなので、鮮やかなピンクの皮素材に決定しました。小物つくりの 布は、ほつれない皮かフェルトがオススメとのことです。

#### お花のチョーカーの作り方

- ①紙で型紙づくり。 紙をまず四つ折りにして チョキチョキ。 八つ折りにすればもっと細か い花びらに。
- ② 布にチャコペンで型を 移して、チョキチョキ。







#### ③ 色や大小を組み合わせたりして、 いくつかチョキチョキ。

小さい花びらを切るのは息をとめて…。 でも失敗!(笑)お姉さんが器用にチョキチョキ。

- ④ ステッチはジーンズ用の太い糸で。 真ん中はボ