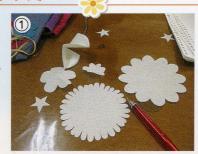

#### お花のチョーカーの作り方

- ①紙で型紙づくり。 紙をまず四つ折りにして チョキチョキ。 八つ折りにすればもっと細か い花びらに。
- ② 布にチャコペンで型を 移して、チョキチョキ。

#### ③ 色や大小を組み合わせたりして、 いくつかチョキチョキ。

小さい花びらを切るのは息をとめて…。 でも失敗!(笑)お姉さんが器用にチョキチョキ。

- ④ ステッチはジーンズ用の太い糸で。 真ん中はボタンもあり。
- ⑤ 皮ひもには手芸用のボンドでくっつけて。

さぁ、できあがり。コツは?「テキトーです(笑)」と先生。 つくることを楽しむこと、感性ですね。