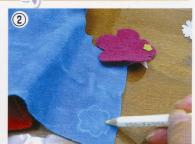

#### ③ 色や大小を組み合わせたりして、 いくつかチョキチョキ。

小さい花びらを切るのは息をとめて…。 でも失敗!(笑)お姉さんが器用にチョキチョキ。

- ④ ステッチはジーンズ用の太い糸で。 真ん中はボタンもあり。
- ⑤ 皮ひもには手芸用のボンドでくっつけて。

さぁ、できあがり。コツは?「テキトーです(笑)」と先生。 つくることを楽しむこと、感性ですね。