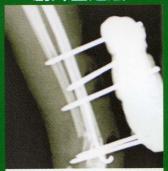

#### 創外固定法

患部の皮膚からピンを入れて骨折部位を固定する方法です。外部からの固定なので傷口も小さく、そのため骨折部位への血液の供給も保つことができるという利点があります。

#### プレート

金属製のプレートをスクリューである方法である方法である方法では個で安定した固定をもたらいます。しかし、は傷いので設置するたければないたまたプレートを設置ないたがあるのでもの人は筋肉の供給が悪くなる場合もあります。