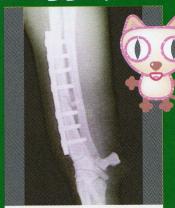

#### プレート

金属製のプレートをスクリューである方法である方法である方法では個で安定した固定をもたらいます。しかし、は傷いので設置するたければないたまたプレートを設置ないたがあるのでもの人は筋肉の供給が悪くなる場合もあります。