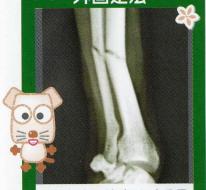

# 一様尺骨骨

ワンちゃんやネコちゃんなどのほ乳類の体は様々な臓器からできています。家で言うところの柱に相当する「骨」は、体を支え、脳や心臓など重要な臓器を守る大変重要な臓器です。「骨」が何らかの原因で破損してしまった状態、それが「骨折」です。

以前は骨折の原因としては交通事故によるものが圧 倒的に多かったです。ところが、最近はトイプードルや チワワなど小型犬や超小型犬の飼育頭数が非常に増加

したことにより「ソファーから飛び降りた」とか「抱いていて落とした」といった原因での骨折がたいへん多くなっています。そしてそのような場合に骨折してしまう部位は、ほとんどが手首の部分です。手首の骨は内側の太い骨「橈骨(とうこつ)」と外側の細い骨「尺骨(しゃっこつ)」の2本の骨からできています。今回は「橈骨と尺骨」の骨折、いわゆる橈尺骨骨折について特集します。

#### 小型犬の橈尺骨骨折の特徴

✓ 小型犬の橈骨と尺骨は骨折しやすく、治りにくいと言われています。

#### 骨折しやすいのは…なぜ?

小型犬は室内で飼われていることが多く、またたいへん活発な性格のため頻繁にソファーやベッドから飛び降りたりします。その時に橈骨や尺骨へは大きな衝撃と負担がかかります。このような衝撃が何回も繰り返されることにより骨は弾力性を失い硬くなります。弾力性を失い硬くなった骨は骨折しやすくなると考えられています。スポーツ選手でみられる疲労骨折と同じ状況です。

また、小型犬は小さいので飼い主さんに抱かれることが多いのですが、何かに夢中になって下に降りようとジタバタ暴れることも多いです。この時に手首で人間の赤ちゃんを抱くようにしていると、元気よく暴れるためにスルリと抜けて床に落下するケースが多いです。なかには30cm程の高さから落下して手首をおってしまうワンちゃんもいます。たった30cmと思うかもしれませんが、超小型犬にとって30cmは人間で言えばお家の2階くらいの高さになります。

#### 治りにくいのは…なぜ?

骨折が治るためには周りの筋肉からの血液をもらうことが絶対条件です。血液の中には骨が再生するために必要な養分や酸素が多く含まれています。しかし、手首の周りは筋肉の量が極端に少なく、その結果骨への血液の供給量も少なくなります。だから骨折の治りが悪くなるわけです。