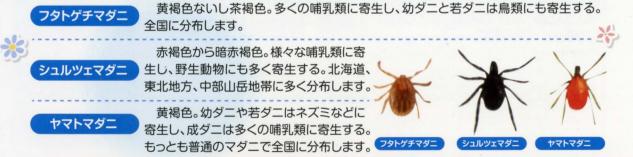

人間は植木などに近づかなければ済む話ですが、ワンちゃんやネコちゃんは散歩や 外に出たときに草むらに飛び込んだりするので、知らないところで「マダニ」に寄生さ れている可能性があります。

愛知県でみられる主なマダニ ・・・・・・・・・・・・・・・・・・・・・・